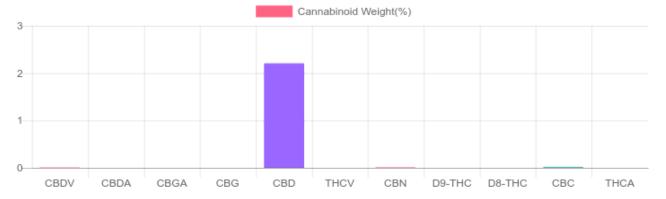

## **Cannabinoids Test**

SHIMADZU INTEGRATED UPLC-PDA

| SSL SOP 400 <b>PREPARED</b> : 11/29/2019 14 |        | 29/2019 14:02:04 | :04 <b>UPLOADED:</b> 12/03/2019 08:19:43 |         |
|---------------------------------------------|--------|------------------|------------------------------------------|---------|
| Cannabinoids                                | LOQ    | weight(%)        | mg/g                                     | mg/unit |
| D9-THC                                      | 10 PPM | N/D              | N/D                                      | N/D     |
| THCA                                        | 10 PPM | N/D              | N/D                                      | N/D     |
| CBD                                         | 10 PPM | 2.209%           | 22.095                                   | 9.9     |
| CBDA                                        | 20 PPM | N/D              | N/D                                      | N/D     |
| CBDV                                        | 20 PPM | 0.007%           | 0.071                                    | 0.0     |
| CBC                                         | 10 PPM | 0.021%           | 0.211                                    | 0.1     |
| CBN                                         | 10 PPM | 0.010%           | 0.100                                    | 0.0     |
| CBG                                         | 10 PPM | 0.002%           | 0.019                                    | 0.0     |
| CBGA                                        | 20 PPM | N/D              | N/D                                      | N/D     |
| D8-THC                                      | 10 PPM | N/D              | N/D                                      | N/D     |
| THCV                                        | 10 PPM | N/D              | N/D                                      | N/D     |
| TOTAL D9-THC                                |        | N/D              | N/D                                      | N/D     |
| TOTAL CBD*                                  |        | 2.209%           | 22.095                                   | 9.9     |
| TOTAL CANNABINOIDS                          |        | 2.249%           | 22.496                                   | 10.0    |