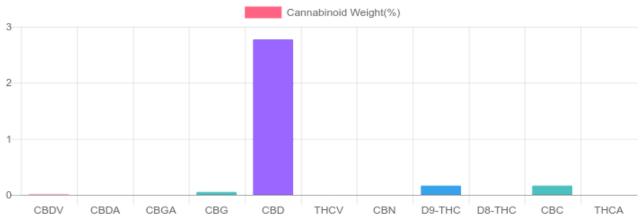

## Sample

0.165% D9-THC

2.774% Total CBD

1,100.8 mg Cannabinoids per Unit

965.2 mg CBD per Unit

1 Unit = 30 ml per Unit x density (1.16) x Cannabinoid concentration

## **Cannabinoids Test**

SHIMADZU INTEGRATED UPLC-PDA

GSL SOP 400 PREPARED: 09/20/2019 22:35:46 UPLOADED: 09/24/2019 14:09:34

| Cannabinoids       | LOQ    | weight(%) | mg/g   | mg/Unit |
|--------------------|--------|-----------|--------|---------|
| D9-THC             | 10 PPM | 0.165%    | 1.646  | 57.3    |
| THCA               | 10 PPM | N/D       | N/D    | N/D     |
| CBD                | 10 PPM | 2.774%    | 27.736 | 965.2   |
| CBDA               | 20 PPM | N/D       | N/D    | N/D     |
| CBDV               | 20 PPM | 0.008%    | 0.079  | 2.7     |
| CBC                | 10 PPM | 0.165%    | 1.653  | 57.5    |
| CBN                | 10 PPM | N/D       | N/D    | N/D     |
| CBG                | 10 PPM | 0.052%    | 0.521  | 18.1    |
| CBGA               | 20 PPM | N/D       | N/D    | N/D     |
| D8-THC             | 10 PPM | N/D       | N/D    | N/D     |
| THCV               | 10 PPM | N/D       | N/D    | N/D     |
| TOTAL D9-THC       |        | 0.165%    | 1.646  | 57.3    |
| TOTAL CBD*         |        | 2.774%    | 27.736 | 965.2   |
| TOTAL CANNABINOIDS |        | 3.164%    | 31.635 | 1,100.8 |