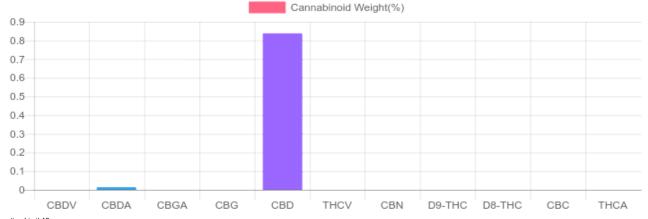

## **Cannabinoids Test**

SHIMADZU INTEGRATED UPLC-PDA

GSL SOP 400 PREPARED: 08/01/2019 20:47:21 UPLOADED: 08/02/2019 14:47:34

| Cannabinoids      | LOQ    | weight(%) | mg/g  | mg/container |
|-------------------|--------|-----------|-------|--------------|
| D9-THC            | 10 PPM | N/D       | N/D   | N/D          |
| THCA              | 10 PPM | N/D       | N/D   | N/D          |
| CBD               | 10 PPM | 0.838%    | 8.381 | 475.2        |
| CBDA              | 20 PPM | 0.014%    | 0.141 | 8.0          |
| CBDV              | 20 PPM | N/D       | N/D   | N/D          |
| CBC               | 10 PPM | N/D       | N/D   | N/D          |
| CBN               | 10 PPM | N/D       | N/D   | N/D          |
| CBG               | 10 PPM | N/D       | N/D   | N/D          |
| CBGA              | 20 PPM | N/D       | N/D   | N/D          |
| D8-THC            | 10 PPM | N/D       | N/D   | N/D          |
| THCV              | 10 PPM | N/D       | N/D   | N/D          |
| TOTAL D9-THC      |        | N/D       | N/D   | N/D          |
| TOTAL CBD*        |        | 0.850%    | 8.505 | 482.2        |
| TOTAL CANNABINOID | os     | 0.852%    | 8.522 | 483.2        |

Reporting Limit 10 ppm
\*Total CBD = CBD + CBDA x 0.877

N/D - Not Detected, B/LOQ - Below Limit of Quantification

4001 SW 47th Avenue Suite 207 Davie, FL 33314 1-833-TEST-CBD info@greenscientificlabs.com