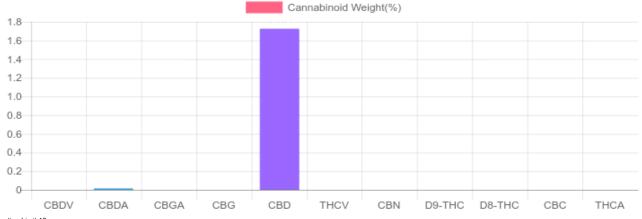

## **Cannabinoids Test**

SHIMADZU INTEGRATED UPLC-PDA

PREPARED: 08/01/2019 20:47:21 UPLOADED: 08/02/2019 14:47:34 GSL SOP 400

| Cannabinoids     | LOQ    | weight(%) | mg/g   | mg/container |
|------------------|--------|-----------|--------|--------------|
| D9-THC           | 10 PPM | N/D       | N/D    | N/D          |
| THCA             | 10 PPM | N/D       | N/D    | N/D          |
| CBD              | 10 PPM | 1.726%    | 17.260 | 978.6        |
| CBDA             | 20 PPM | 0.015%    | 0.152  | 8.6          |
| CBDV             | 20 PPM | N/D       | N/D    | N/D          |
| CBC              | 10 PPM | N/D       | N/D    | N/D          |
| CBN              | 10 PPM | N/D       | N/D    | N/D          |
| CBG              | 10 PPM | N/D       | N/D    | N/D          |
| CBGA             | 20 PPM | N/D       | N/D    | N/D          |
| D8-THC           | 10 PPM | N/D       | N/D    | N/D          |
| THCV             | 10 PPM | N/D       | N/D    | N/D          |
| TOTAL D9-THC     |        | N/D       | N/D    | N/D          |
| TOTAL CBD*       |        | 1.739%    | 17.393 | 986.1        |
| TOTAL CANNABINOI | DS     | 1.741%    | 17.412 | 987.2        |

Reporting Limit 10 ppm
\*Total CBD = CBD + CBDA x 0.877

N/D - Not Detected, B/LOQ - Below Limit of Quantification

4001 SW 47th Avenue Suite 207 Davie, FL 33314 1-833-TEST-CBD info@greenscientificlabs.com